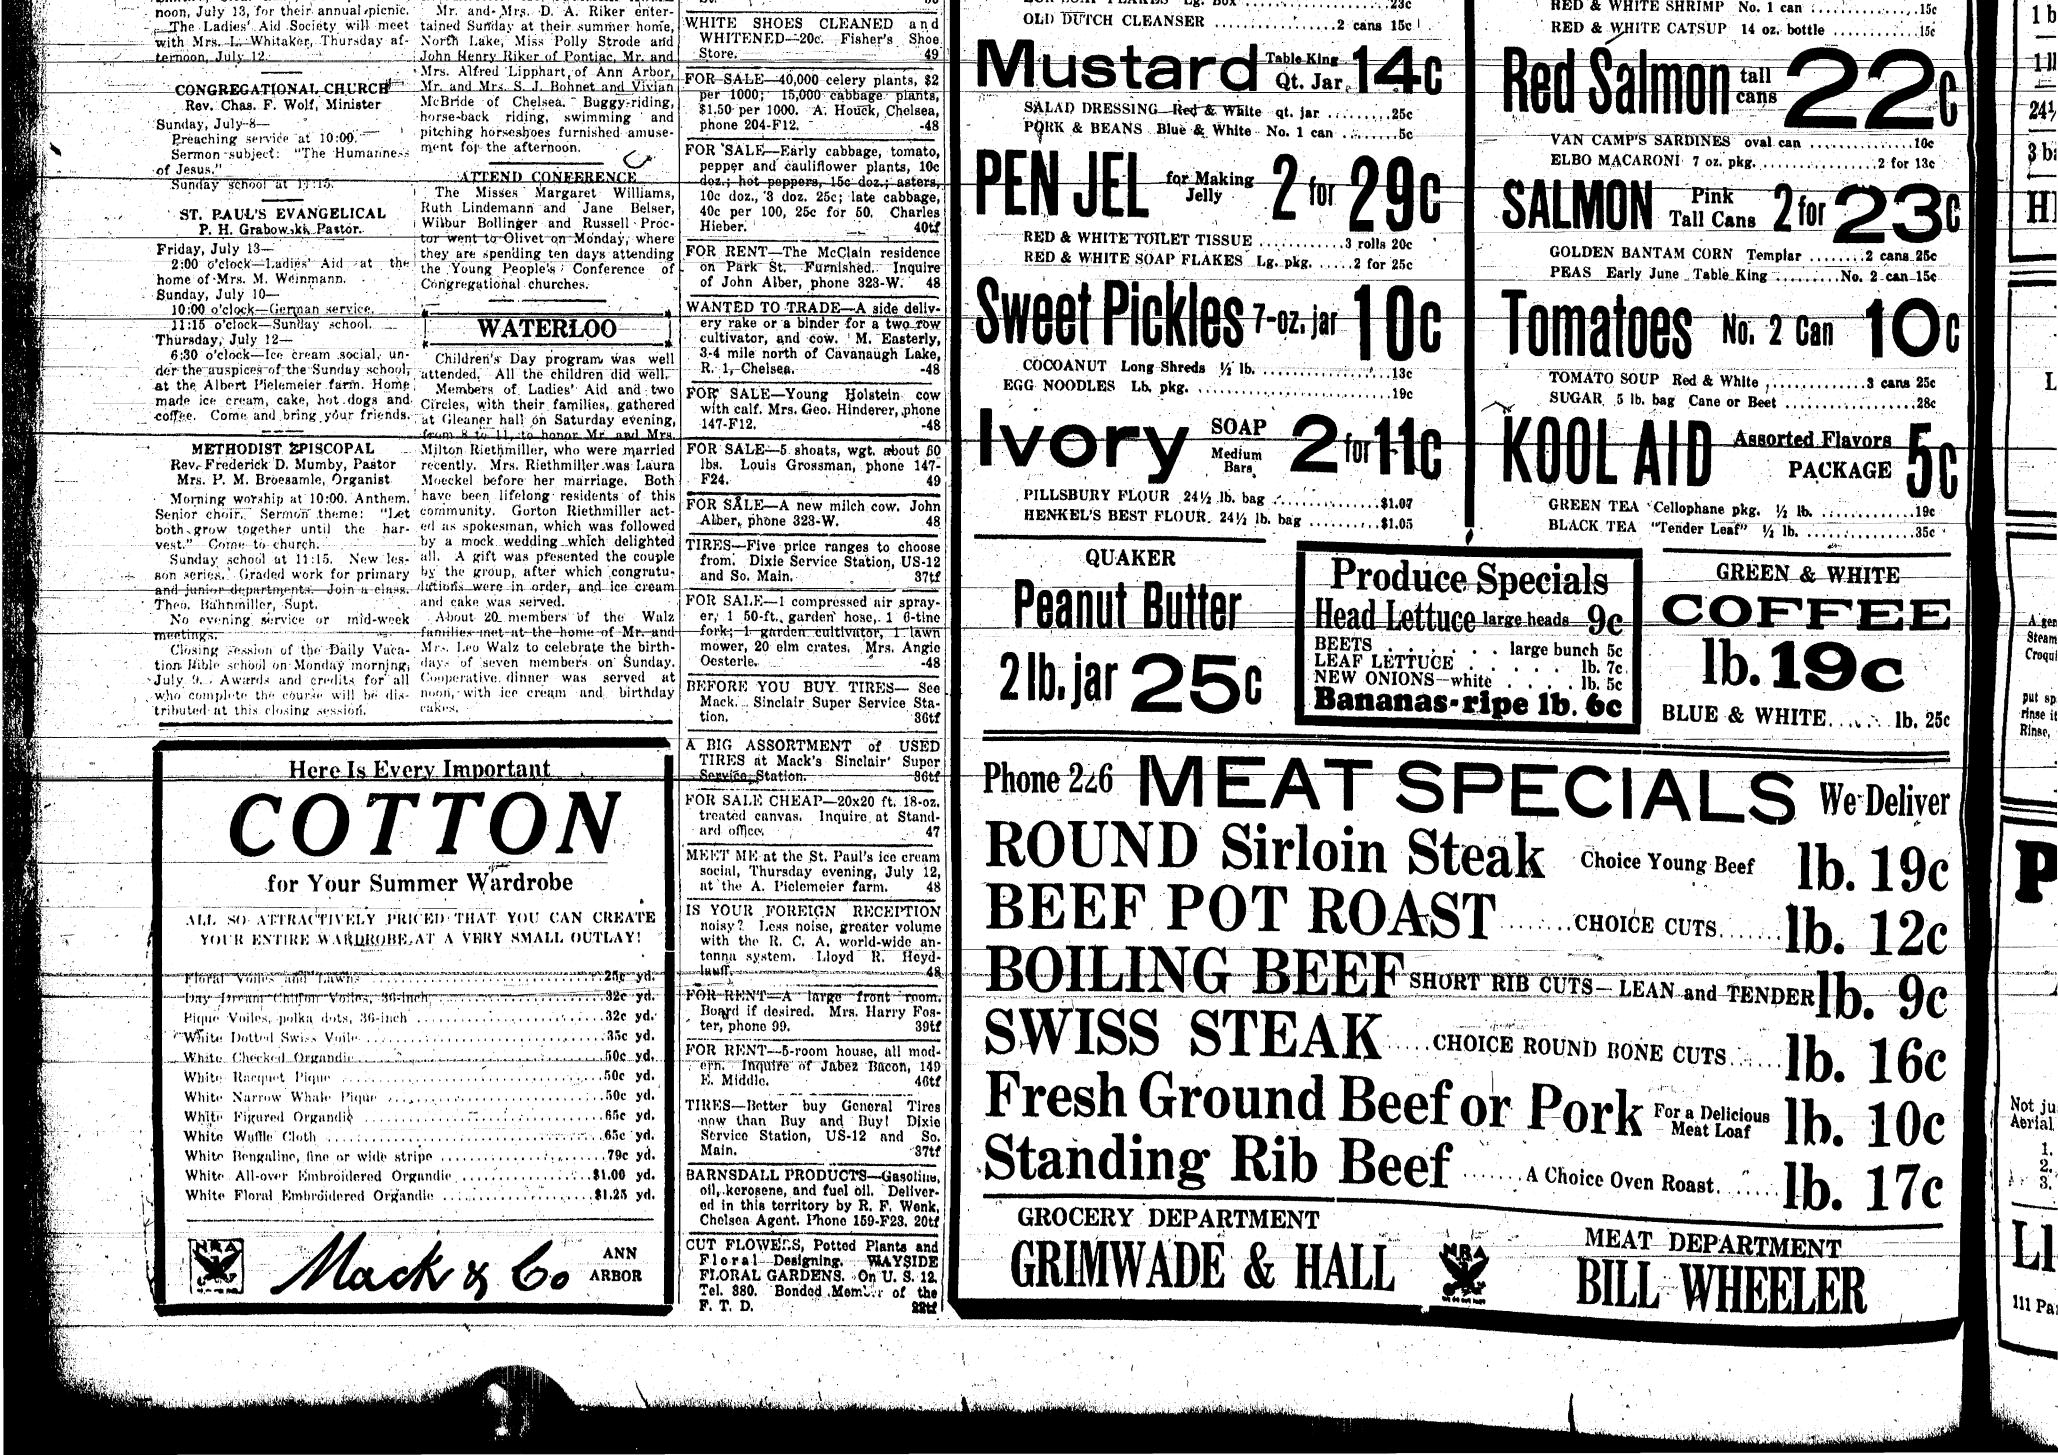

ham, the Misses Hall, Write\_at\_once\_for\_personal\_inter-Mrs. Guy Hulce, Mrs. Eleanor Lam-MICHIGAN 3% SALES TAX view. Box 281, this paper. 48 SALEM METHODIST EPISCOPAL berton, Mrs. D. C. McLaren, Mrs. Oxydolarge 2for 396 j Rev. Henry Lenz, Pastor. Herhert Rank, Mrs. A. K. Richards, KODAK FINISHING Developing, Toilet Soap 3 hars 196 Mrs. Alice Roedel, Miss Virginiä Van Riper, Miss Nina Belle Wurster. Sunday school at 10 o'clock. 10c; pks., 15c. Prints, 3c each to Preaching service at 11 o'clock. 116; larger, 5c, including postcard The W. F. M. S. will meet at size. Fisk Foto, 317 North Main Smith's, Clear Lake, Friday after, ENTERTAIN AT, SUMMER HOME St. \* RED & WHITE SHRIMP No. 1 can for the second noon, July 13, for their annual picnic. Mr. and Mrs. D. A. Riker enter-

Volu

11

1 f